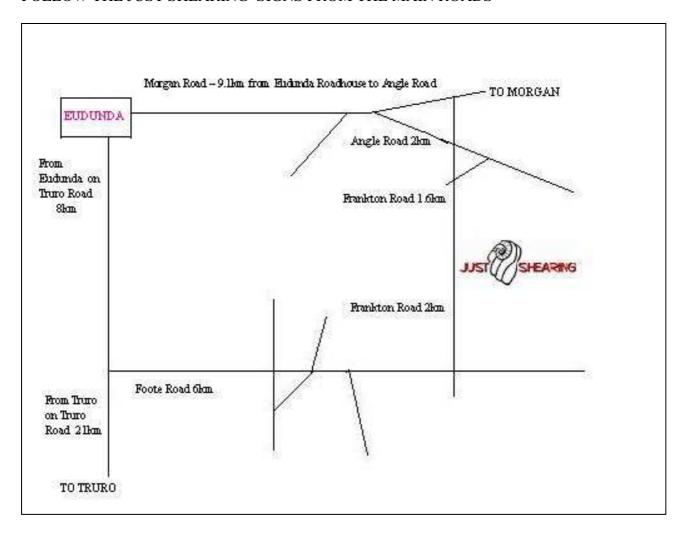

## FOLLOW THE JUST SHEARING SIGNS FROM THE MAIN ROADS



## JUST SHEARING CHALLENGE FUNDRAISER

Saturday 12/04/08 9.00am to 5.00pm

Sheepdog display & demonstration Blade shearing demonstration Spinning demonstration

Sheep displays

Shearing challenge Morning Tea competition Colouring in competition Story writing competition Guessing competition

Helium balloons Face painter Story teller Pony rides Please tell all your family & friends about our fundraising day.

For more information please feel free to call. 08 85811541

Our donation website ran by the heart foundation is: <a href="http://heartfoundation.kintera.org/winninghearts/justshearingchallenge">http://heartfoundation.kintera.org/winninghearts/justshearingchallenge</a>